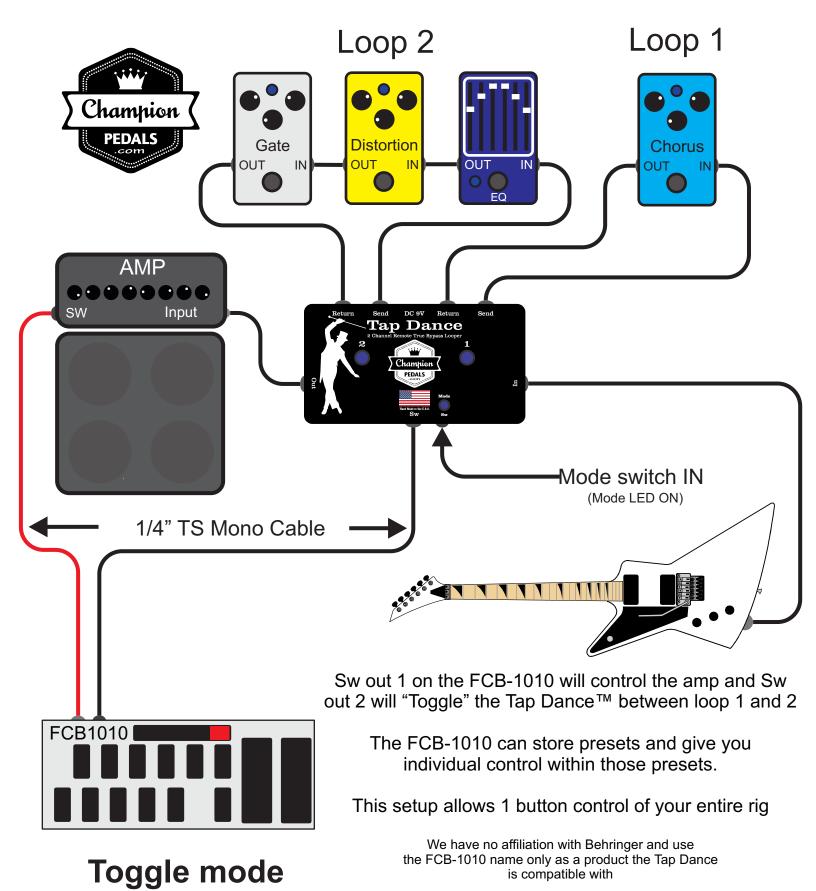

The switching jacks in the TRS-2FS are completely isolated so there will be no ground issues

Toggle Mode with amp control

Button 2 does not affect the Tap Dance™ in this setup but on many amps you can control an extra function

Loop LEDs off=Loop 1 active, Amp Channel 1 Loop 2 LED on= Loop 2 active Amp Channel 2 Some amps have the channels inversed

Discrete mode

We have no affiliation with Behringer and use the FCB-1010 name only as a product the Tap Dance is compatible with