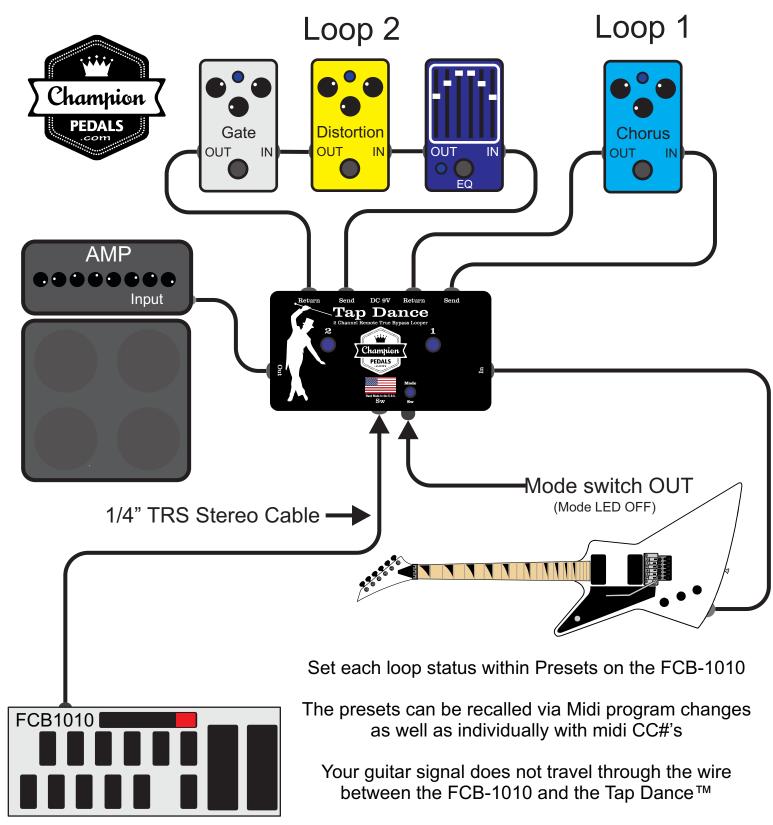

Loop LEDs off=Loop 1 active, Amp Channel 1 Loop 2 LED on= Loop 2 active Amp Channel 2 Some amps have the channels inversed

Discrete mode

We have no affiliation with Behringer and use the FCB-1010 name only as a product the Tap Dance is compatible with