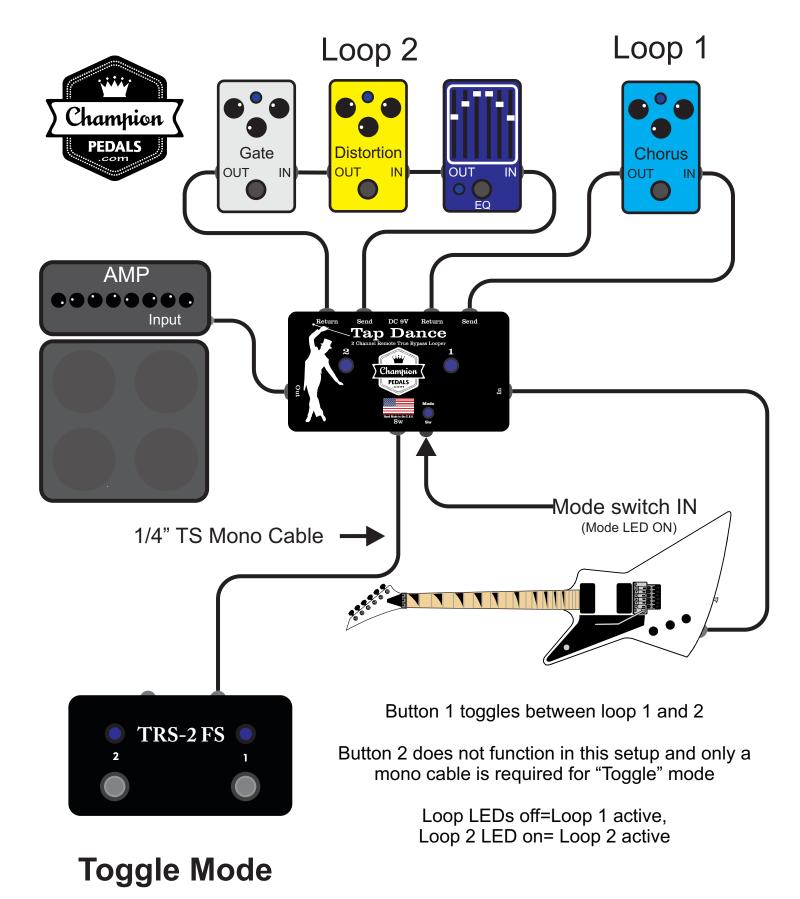

Loop LEDs off=Loop 1 active, Amp Channel 1 Loop 2 LED on= Loop 2 active Amp Channel 2 Some amps have the channels inversed

Discrete mode

We have no affiliation with Behringer and use the FCB-1010 name only as a product the Tap Dance is compatible with