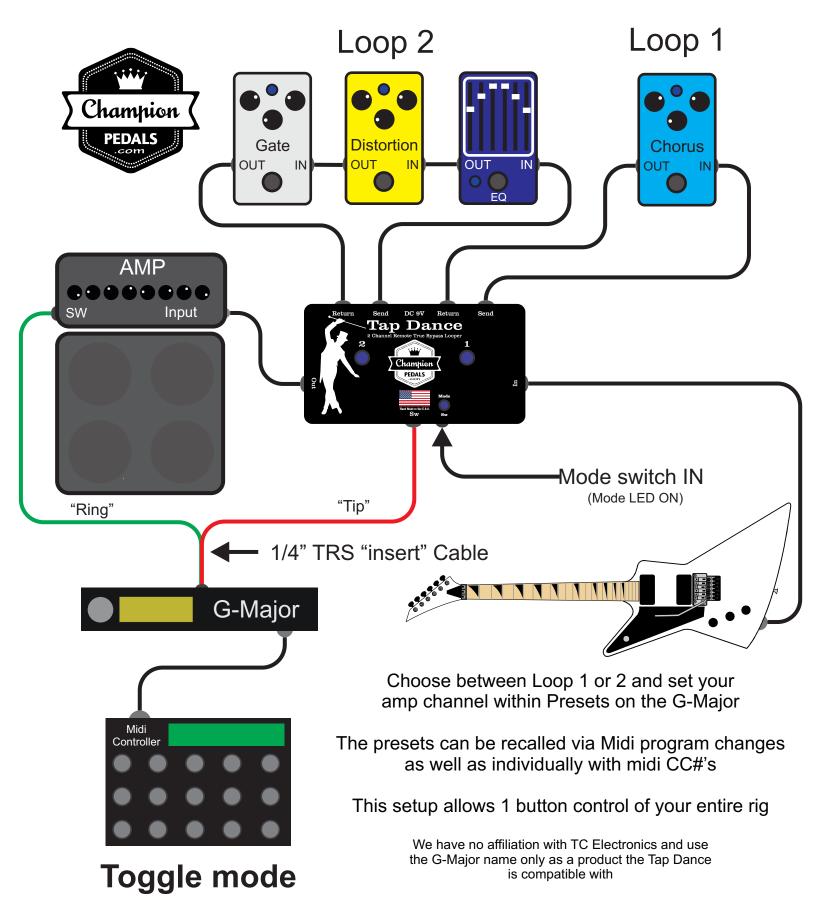

The switching jacks in the TRS-2FS are completely isolated so there will be no ground issues

Toggle Mode with amp control

Button 2 does not affect the Tap Dance™ in this setup but on many amps you can control an extra function

## Discrete mode

We have no affiliation with TC Electronics and use the G-System name only as a product the Tap Dance is compatible with