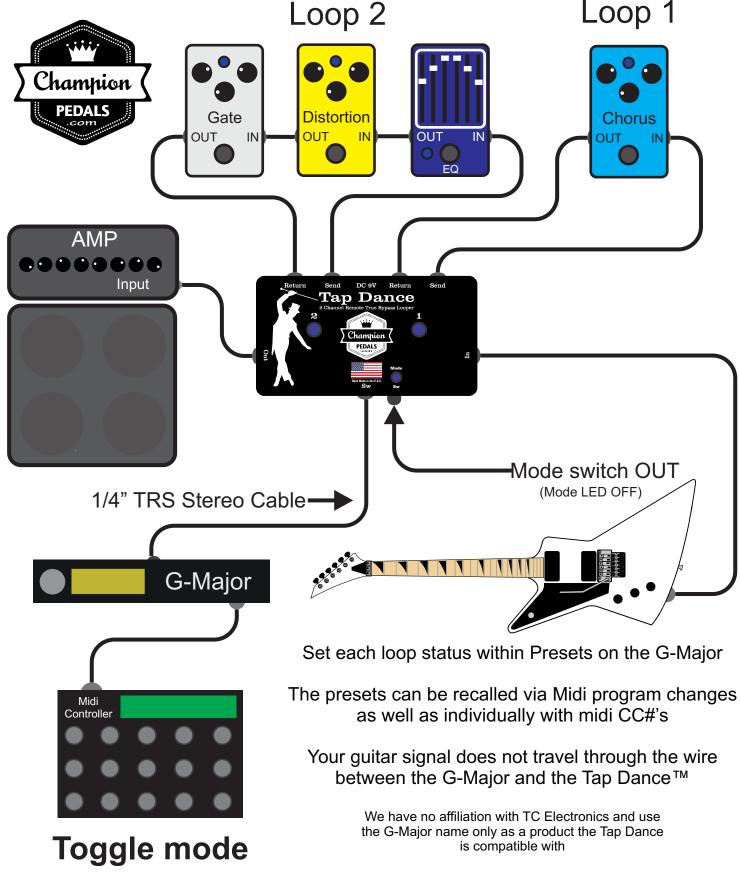

## Discrete mode

We have no affiliation with TC Electronics and use the G-System name only as a product the Tap Dance is compatible with