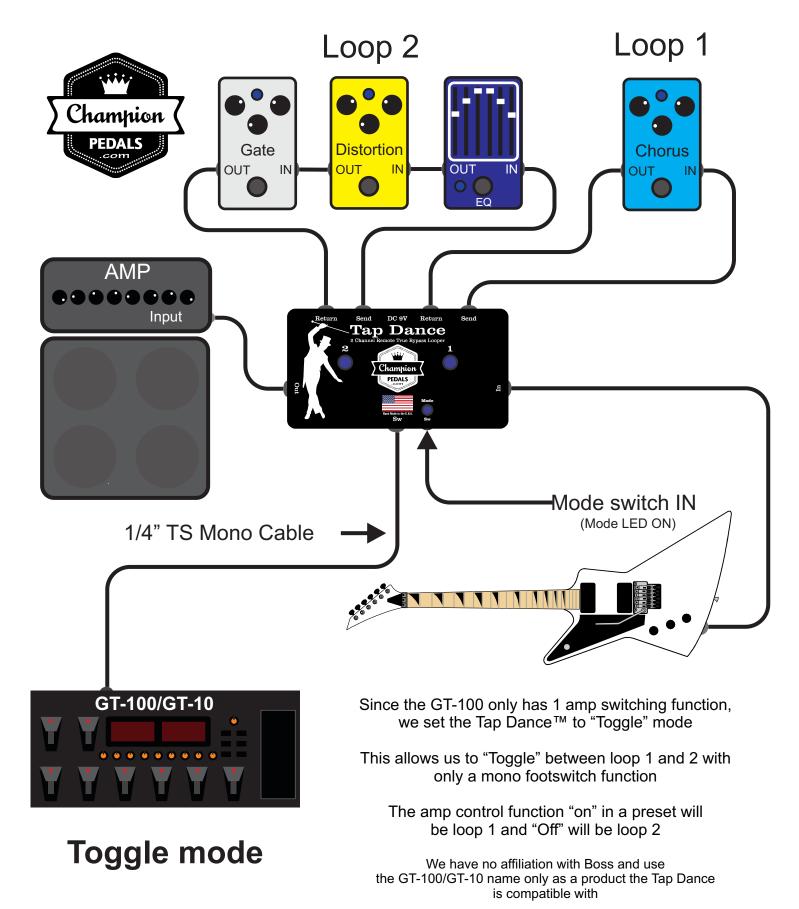

The switching jacks in the TRS-2FS are completely isolated so there will be no ground issues

Toggle Mode with amp control

Button 2 does not affect the Tap Dance™ in this setup but on many amps you can control an extra function

Loop LEDs off=Loop 1 active, Amp Channel 1 Loop 2 LED on= Loop 2 active Amp Channel 2 Some amps have the channels inversed









Discrete mode

We have no affiliation with Behringer and use the FCB-1010 name only as a product the Tap Dance is compatible with





## Discrete mode

We have no affiliation with TC Electronics and use the G-System name only as a product the Tap Dance is compatible with