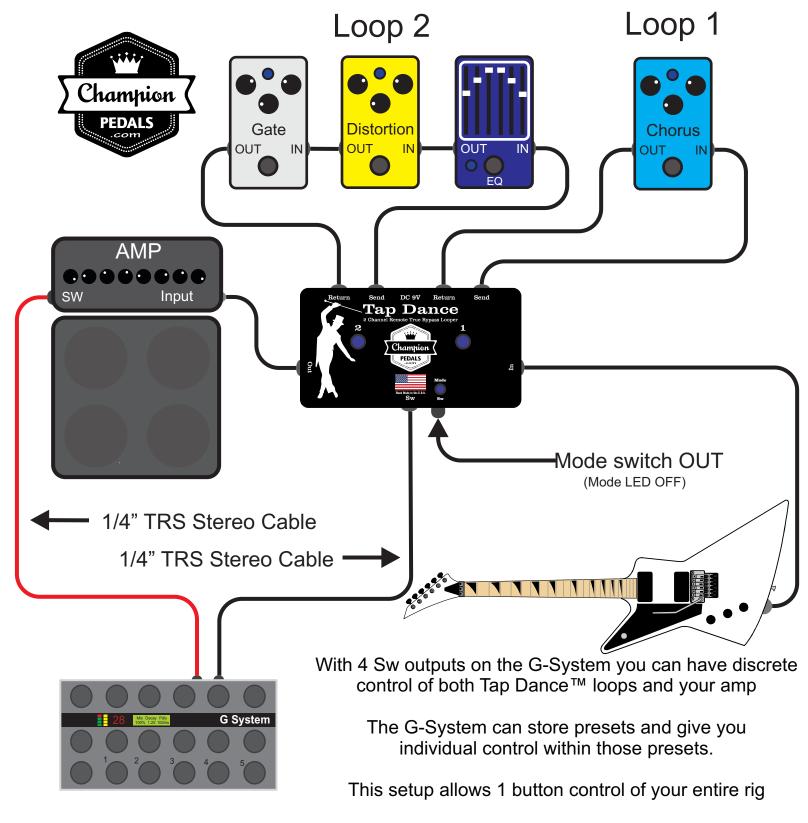

## Discrete mode

We have no affiliation with TC Electronics and use the G-System name only as a product the Tap Dance is compatible with