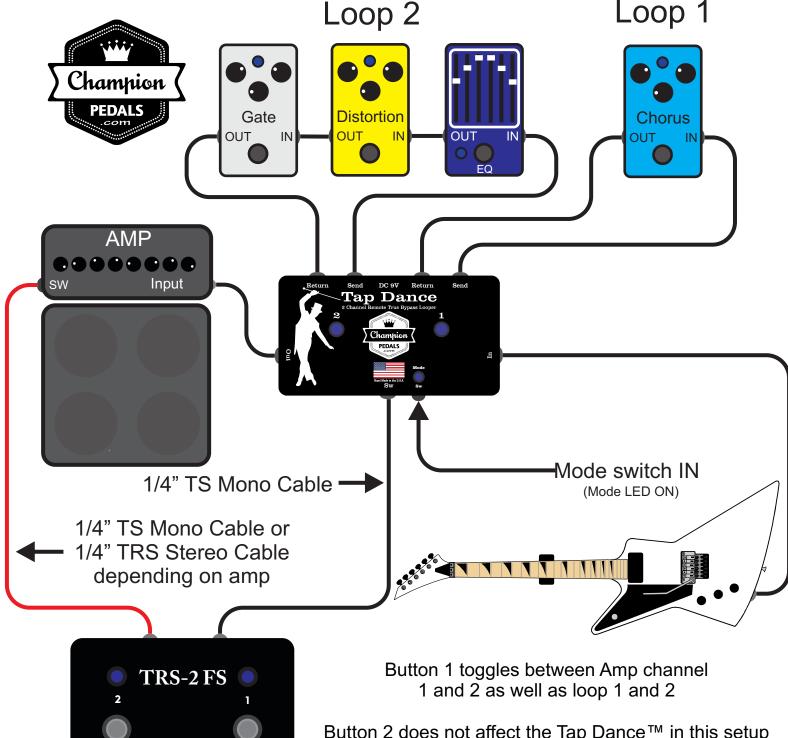

The switching jacks in the TRS-2FS are completely isolated so there will be no ground issues

Toggle Mode with amp control

Button 2 does not affect the Tap Dance™ in this setup but on many amps you can control an extra function