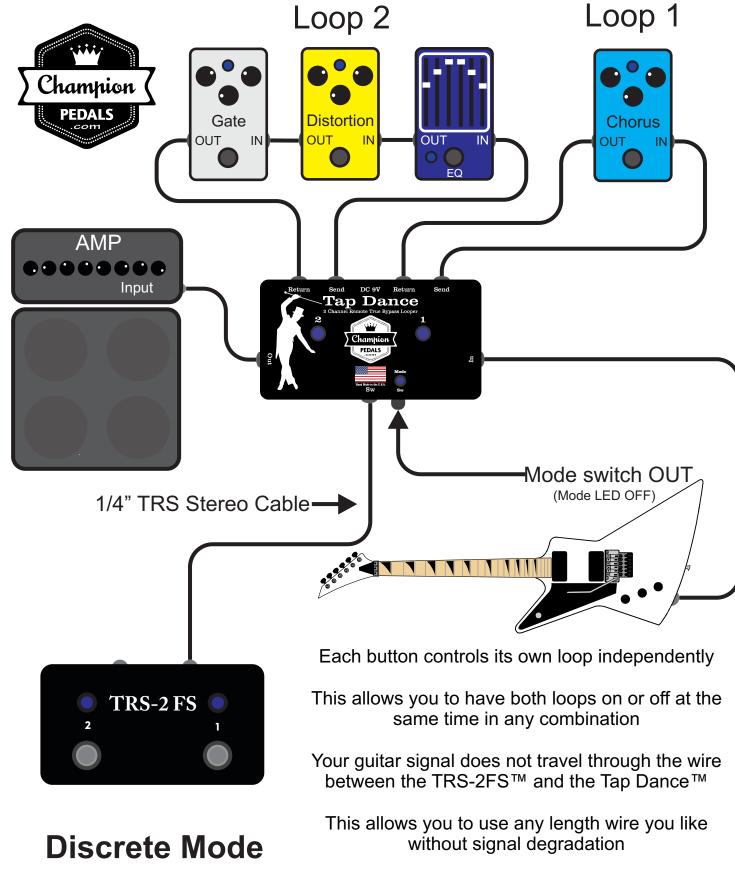

## Discrete mode

We have no affiliation with TC Electronics and use the G-System name only as a product the Tap Dance is compatible with